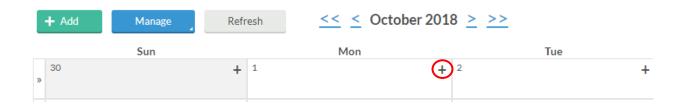

### **Requests**

Click request to open up the calendar to schedule PTO.

Find the date you want to schedule PTO, and click the "+" symbol in the top right corner of the date. Or click the green + Add button.

# Enter in PTO and click save. The request will appear on your calendar.