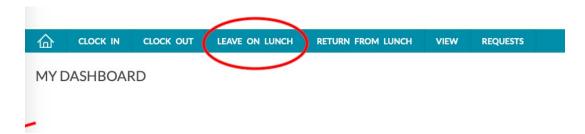

# **Clocking out for lunch**

When clocked in, click leave on lunch.

It will confirm your name and time, click continue.

If you have any messages, they will appear, hit continue. After clocking in, you should receive the message below: