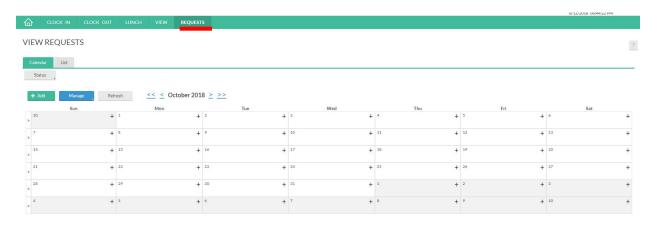

### **Requests**

Click request to open up the calendar to schedule PTO.

Find the date you want to schedule PTO, and click the "+" symbol in the top right corner of the date. Or click the green + Add button.

# Enter in PTO and click save. The request will appear on your calendar.