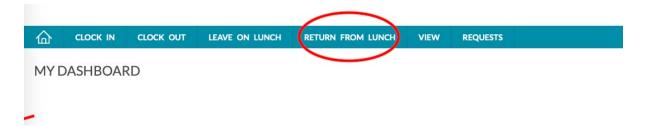

# **Clocking out of Lunch**

When returning from break, click Return from Lunch

It will confirm your name, time, and how long your break was. Click Continue

If you have any messages, they will appear, hit continue. After clocking in, you should receive the message below: