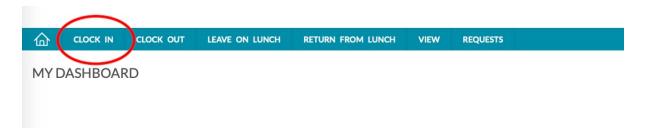

### **Clocking in**

Click Clock - In icon..

A pop-up will show your name and time, click continue.

If you have any messages, they will appear, hit continue. After clocking in, you should receive the message below: