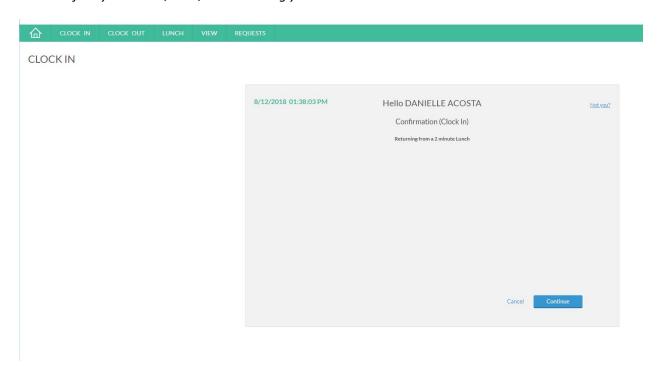

# **Clocking out of Lunch**

When returning from break, click Return from Lunch

It will confirm your name, time, and how long your break was. Click Continue

If you have any messages, they will appear, hit continue. After clocking in, you should receive the message below: