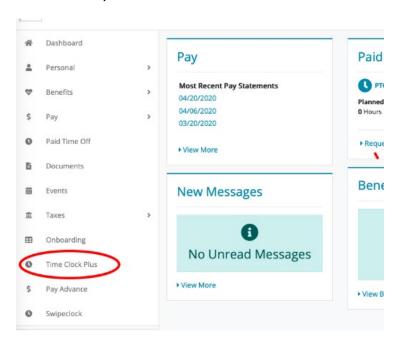

# **Time and Labor**

Login into Time and Labor - <a href="https://infhsq-ep.prismhr.com/#/auth/login">https://infhsq-ep.prismhr.com/#/auth/login</a>

#### **Time and Labor Main Screen**