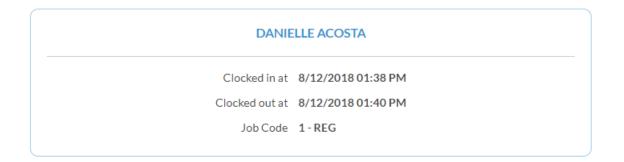

## **Last Punch**

Shows the last punch action you have made.

# LAST PUNCH (CLOCKED OUT)