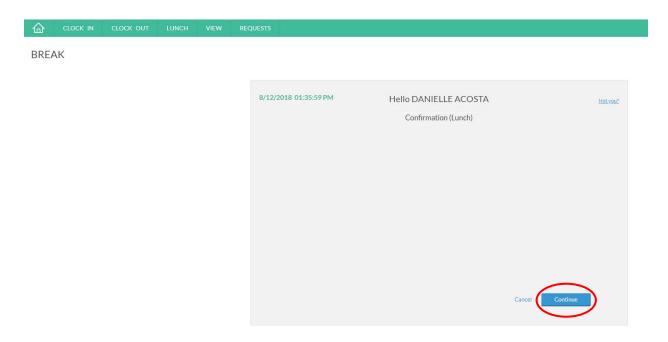

# **Clocking out for lunch**

When clocked in, click leave on lunch.

It will confirm your name and time, click continue.

If you have any messages, they will appear, hit continue. After clocking in, you should receive the message below: