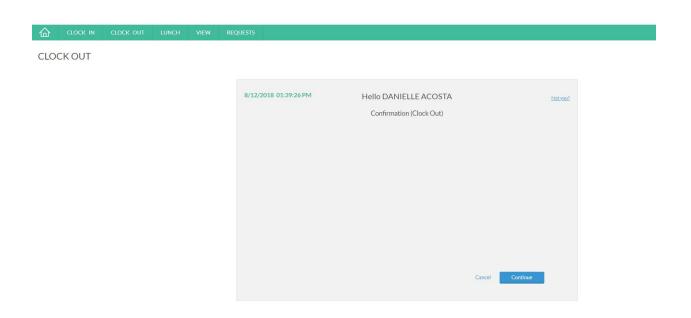

# **Clocking Out**

When you are looking to clock out, click Clock Out

It will confirm your name and time. Click Continue

If you have any messages, they will appear, hit continue. After clocking in, you should receive the message below: