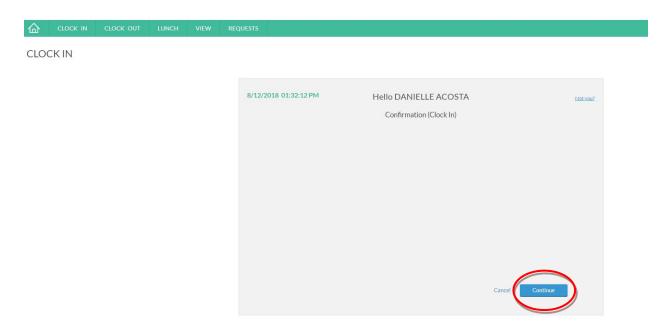

### **Clocking in**

Click Clock - In icon..

A pop-up will show your name and time, click continue.

If you have any messages, they will appear, hit continue. After clocking in, you should receive the message below: