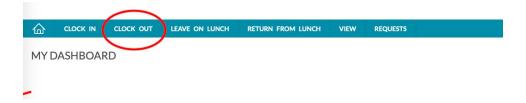

# **Clocking Out**

When you are looking to clock out, click Clock Out

It will confirm your name and time. Click Continue

If you have any messages, they will appear, hit continue. After clocking in, you should receive the message below: