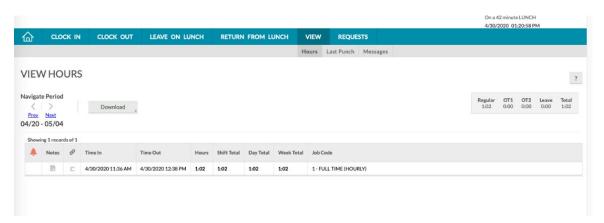

lunch.



It will confirm your name and time, click continue.



If you have any messages, they will appear, hit continue. After clocking in, you should receive the message below:



# **Clocking out of Lunch**

When returning from break, click Return from Lunch



It will confirm your name, time, and how long your break was. Click Continue



If you have any messages, they will appear, hit continue. After clocking in, you should receive the message below:



# **Clocking Out**

When you are looking to clock out, click Clock Out



It will confirm your name and time. Click Continue



If you have any messages, they will appear, hit continue. After clocking in, you should receive the message below:



# **View**

## **Hours**

You can see the breakdown of shift time, week total, and PTO.



## **Last Punch**

Shows the last punch action you have made.



# LAST PUNCH (CLOCKED OUT)



#### **Messages**

Any messages for you will be stored here.



### **VIEW MESSAGES**



### **Requests**

Click request to open up the calendar to schedule PTO.



Find the date you want to schedule PTO, and click the "+" symbol in the top right corner of the date. Or click the green + Add button.



# Enter in PTO and click save. The request will appear on your calendar.