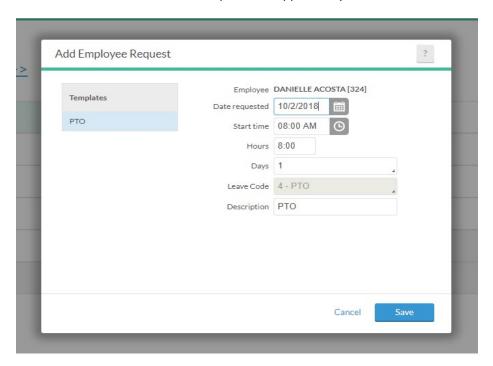

### **Requests**

Click request to open up the calendar to schedule PTO.

Find the date you want to schedule PTO, and click the "+" symbol in the top right corner of the date. Or click the green + Add button.

# Enter in PTO and click save. The request will appear on your calendar.