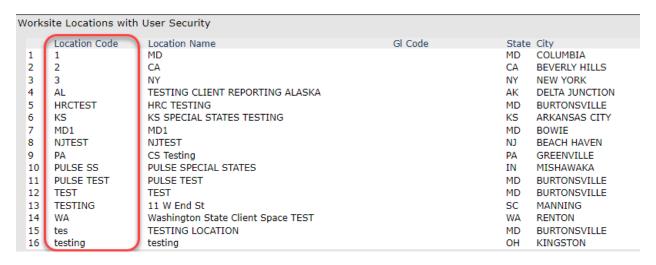

## <u>Location Change – Employee</u>

1. From the home screen select the desired employee



2. On the Employee profile select the WORK tab



## 3. Click on WORKSITE LOCATION



## 4. Select the correct location



## 5. Hit **SAVE** to exit

| HR/Change/Employee             | Work               |            | ı |         |          |
|--------------------------------|--------------------|------------|---|---------|----------|
|                                |                    |            |   | Name    |          |
| Employee                       | Y7243              | 4          |   |         |          |
| Status Dates                   |                    |            |   |         |          |
| Last Hire Date                 |                    | 07/01/2020 |   | Seniori |          |
| Original Hire Date             |                    | 04/01/2019 |   | Benefit |          |
| Leave Return Date              |                    |            |   | Last D  |          |
| Employer Start D