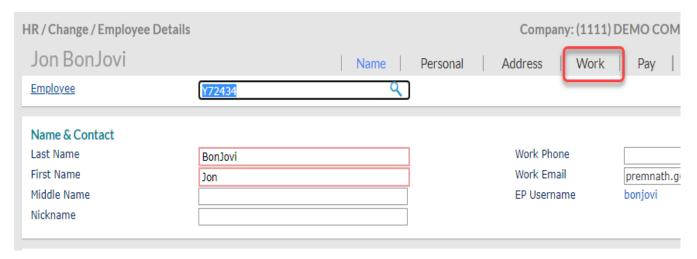

## <u>Location Change – Employee</u>

1. From the home screen select the desired employee

2. On the Employee profile select the WORK tab