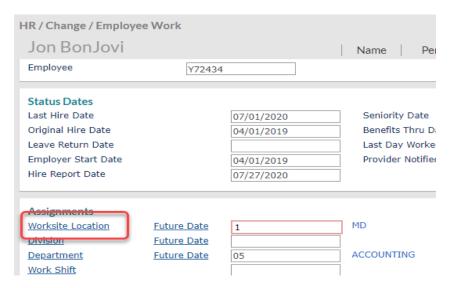

## <u>Location Change – Employee</u>

1. From the home screen select the desired employee



2. On the Employee profile select the WORK tab



## 3. Click on WORKSITE LOCATION



## 4. Select the correct location



## 5. Hit **SAVE** to exit

| HR/Change/Employee             | Work               |            | ı |         |          |
|--------------------------------|--------------------|------------|---|---------|----------|
|                                |                    |            |   | Name    |          |
| Employee                       | Y7243              | 4          |   |         |          |
| Status Dates                   |                    |            |   |         |          |
| Last Hire Date                 |                    | 07/01/2020 |   | Seniori |          |
| Original Hire Date             |                    | 04/01/2019 |   | Benefit |          |
| Leave Return Date              |                    |            |   | La