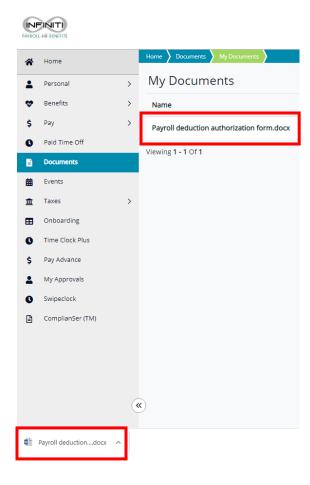

## **Employee View of Documents and Garnishments (if applicable)**

- 1. Employee will log into the Employee Portal at <a href="https://inf.prismhr.com/inf.hsg/auth/#/login?lang=en">https://inf.prismhr.com/inf.hsg/auth/#/login?lang=en</a>
- 2. Click on Documents and then My Documents

3. Click on the **document name** to open. The system will open as a separate file. Click on file at bottom to view the document.