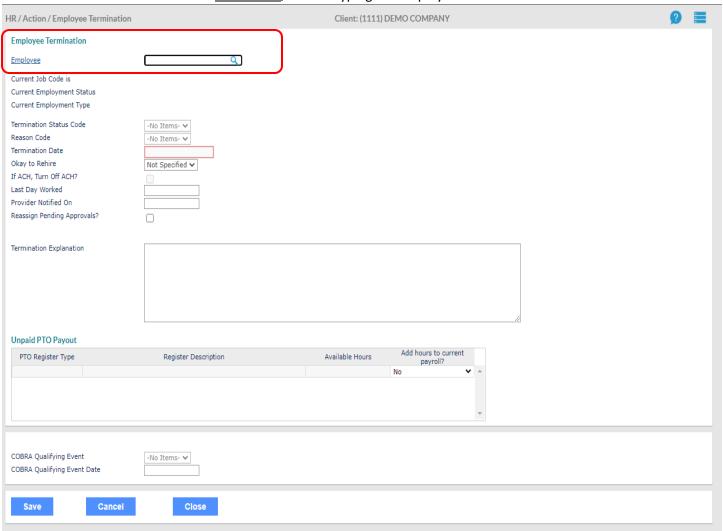

3. Select the drop down of **Termination Status** to **TERMINATED**. The **reason code**, select the best option, and enter the **Termination Date**. If you do not want to rehire the employee, choose **No** next to **Okay to rehire**. Please provide a **Termination Explanation**. This is very helpful when and if an employee files for unemployment. We may still have to contact you if more details are requested. Click **Save**. The terminated employee will still populate on the current timesheet, however, will not populate on the subsequent timesheets.

| HR / Action / Employee Termination                    |                      |             | Client: (1111) DEM | 10 COMPANY                  |
|-------------------------------------------------------|----------------------|-------------|--------------------|-----------------------------|
| <b>Employee Termination</b>                           |                      |             |                    |                             |
| Employee                                              | Y72434 Q             | BONJOVI JON |                    |                             |
| Current Job Code is                                   | 131                  | PERMEE      |                    |                             |
| Current Employment Status                             | ACT                  |             |                    |                             |
| Current Employment Type                               | PT                   |             |                    |                             |
| Termination Status Code                               | Select               | \           |                    |                             |
| Reason Code                                           | Select V             | 1           |                    |                             |
| Termination Date                                      | 50,000               | J           |                    |                             |
| Okay to Rehire                                        | Not Specified ✔      |             |                    |                             |
| If ACH, Turn Off ACH?                                 |                      |             |                    |                             |
| Last Day Worked                                       |                      |             |                    |                             |
| Provider Notified On                                  |                      |             |                    |                             |
| Reassign Pending Approvals?                           |                      | )           |                    |                             |
|                                                       |                      |             |                    |                             |
|                                                       |                      |             |                    |                             |
| Unpaid PTO Payout                                     |                      |             |                    |                             |
| PTO Register Type                                     | Register Description |             | Available Hours    | Add hours to curre payroll? |
| SI FT Sick Leave                                      |                      |             | 24.00 No           |                             |
| VAC VAC                                               |                      |             | 143.10 No          | )                           |
|                                                       |                      |             |                    |                             |
|                                                       |                      |             |                    |                             |
| COBRA Qualifying Event<br>COBRA Qualifying Event Date | -No Items- ✔         |             |                    |                             |
| Save Cancel                                           | Close                |             |                    |                             |