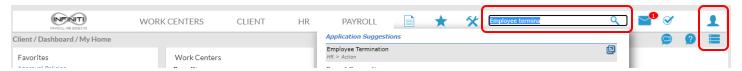

## **Employee Termination Instructions**

- 1. Search **Employee Termination** in the search bar.
  - i. \*\*add to My Favorites by selecting the three blue bars in corner\*\*

2. Select the underlined word **EMPLOYEE**, or start typing the employees name in the search bar.